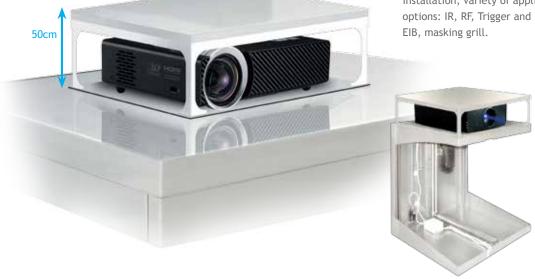

from the inside of a piece of furniture or a ta- where design and uniqueness are important. ble. After use the interior becomes free of any

> Avaliable models: • UP-LIFT 30/496

Lift for raising the projector for a presentation devices. For original interior arrangements,

| UP-LIFT (Prestige)               |                                                                                                |
|----------------------------------|------------------------------------------------------------------------------------------------|
| Extension [mm]                   | 496                                                                                            |
| Capacity [kg]                    | 30                                                                                             |
| Own weight [kg]                  | 25                                                                                             |
| Dimensions [mm]                  | • H 741<br>• W 527<br>• D 560                                                                  |
| Max dimentions of projector [mm] | W - 465<br>D - 385<br>H - 220                                                                  |
| Remote control                   | • switch key<br>• option: IR, RF, Trigger, RS232                                               |
| Power supply                     | SOMFY, 230V 50Hz; 110W                                                                         |
| Security                         | <ul><li>thermal and overload<br/>protection,</li><li>safety brake</li></ul>                    |
| Set                              | <ul> <li>lift; • assembly kit; • switch<br/>key; • mounting instruction<br/>manual;</li> </ul> |
| Warranty                         | 2 years (power supply)                                                                         |
| Producer                         | WWW.GP-SCREEN.COM                                                                              |