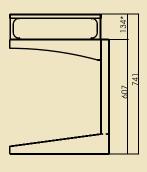

| UP-LIFT (Prestige)               |                                                                                                |
|----------------------------------|------------------------------------------------------------------------------------------------|
| Extension [mm]                   | 496                                                                                            |
| Capacity [kg]                    | 30                                                                                             |
| Own weight [kg]                  | 25                                                                                             |
| Dimensions [mm]                  | • H 741<br>• W 527<br>• D 560                                                                  |
| Max dimentions of projector [mm] | W - 465<br>D - 385<br>H - 220                                                                  |
| Remote control                   | • switch key<br>• option: IR, RF, Trigger, RS232                                               |
| Power supply                     | SOMFY, 230V 50Hz; 110W                                                                         |
| Security                         | <ul><li>thermal and overload<br/>protection,</li><li>safety brake</li></ul>                    |
| Set                              | <ul> <li>lift; • assembly kit; • switch<br/>key; • mounting instruction<br/>manual;</li> </ul> |
| Warranty                         | 2 years (power supply)                                                                         |
| Producer                         | WWW.GP-SCREEN.COM                                                                              |