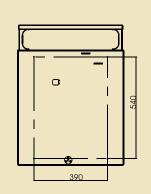

| UP-LIFT (Prestige)               |                                                                                                |
|----------------------------------|------------------------------------------------------------------------------------------------|
| Extension [mm]                   | 496                                                                                            |
| Capacity [kg]                    | 30                                                                                             |
| Own weight [kg]                  | 25                                                                                             |
| Dimensions [mm]                  | • H 741<br>• W 527<br>• D 560                                                                  |
| Max dimentions of projector [mm] | W - 465<br>D - 385<br>H - 220                                                                  |
| Remote control                   | • switch key<br>• option: IR, RF, Trigger, RS232                                               |
| Power supply                     | SOMFY, 230V 50Hz; 110W                                                                         |
| Security                         | <ul><li>thermal and overload<br/>protection,</li><li>safety brake</li></ul>                    |
| Set                              | <ul> <li>lift; • assembly kit; • switch<br/>key; • mounting instruction<br/>manual;</li> </ul> |
| Warranty                         | 2 years (power supply)                                                                         |
| Producer                         | WWW.GP-SCREEN.COM                                                                              |