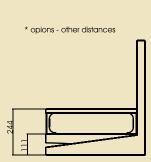

| UP-LIFT (Prestige)               |                                                                                                |
|----------------------------------|------------------------------------------------------------------------------------------------|
| Extension [mm]                   | 496                                                                                            |
| Capacity [kg]                    | 30                                                                                             |
| Own weight [kg]                  | 25                                                                                             |
| Dimensions [mm]                  | • H 741<br>• W 527<br>• D 560                                                                  |
| Max dimentions of projector [mm] | W - 465<br>D - 385<br>H - 220                                                                  |
| Remote control                   | • switch key<br>• option: IR, RF, Trigger, RS232                                               |
| Power supply                     | SOMFY, 230V 50Hz; 110W                                                                         |
| Security                         | <ul><li>thermal and overload<br/>protection,</li><li>safety brake</li></ul>                    |
| Set                              | <ul> <li>lift; • assembly kit; • switch<br/>key; • mounting instruction<br/>manual;</li> </ul> |
| Warranty                         | 2 years (power supply)                                                                         |
| Producer                         | WWW.GP-SCREEN.COM                                                                              |