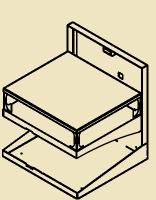

from the inside of a piece of furniture or a ta- where design and uniqueness are important. ble. After use the interior becomes free of any

> Avaliable models: • UP-LIFT 30/496

Lift for raising the projector for a presentation devices. For original interior arrangements,

| UP-LIFT (Prestige)               |                                                                                                |
|----------------------------------|------------------------------------------------------------------------------------------------|
| Extension [mm]                   | 496                                                                                            |
| Capacity [kg]                    | 30                                                                                             |
| Own weight [kg]                  | 25                                                                                             |
| Dimensions [mm]                  | • H 741<br>• W 527<br>• D 560                                                                  |
| Max dimentions of projector [mm] | W - 465<br>D - 385<br>H - 220                                                                  |
| Remote control                   | • switch key<br>• option: IR, RF, Trigger, RS232                                               |
| Power supply                     | SOMFY, 230V 50Hz; 110W                                                                         |
| Security                         | <ul><li>thermal and overload<br/>protection,</li><li>safety brake</li></ul>                    |
| Set                              | <ul> <li>lift; • assembly kit; • switch<br/>key; • mounting instruction<br/>manual;</li> </ul> |
| Warranty                         | 2 years (power supply)                                                                         |
| Producer                         | WWW.GP-SCREEN.COM                                                                              |