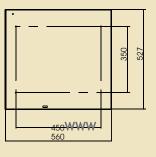

| UP-LIFT (Prestige)               |                                                                                                |
|----------------------------------|------------------------------------------------------------------------------------------------|
| Extension [mm]                   | 496                                                                                            |
| Capacity [kg]                    | 30                                                                                             |
| Own weight [kg]                  | 25                                                                                             |
| Dimensions [mm]                  | • H 741<br>• W 527<br>• D 560                                                                  |
| Max dimentions of projector [mm] | W - 465<br>D - 385<br>H - 220                                                                  |
| Remote control                   | • switch key<br>• option: IR, RF, Trigger, RS232                                               |
| Power supply                     | SOMFY, 230V 50Hz; 110W                                                                         |
| Security                         | <ul><li>thermal and overload<br/>protection,</li><li>safety brake</li></ul>                    |
| Set                              | <ul> <li>lift; • assembly kit; • switch<br/>key; • mounting instruction<br/>manual;</li> </ul> |
| Warranty                         | 2 years (power supply)                                                                         |
| Producer                         | WWW.GP-SCREEN.COM                                                                              |